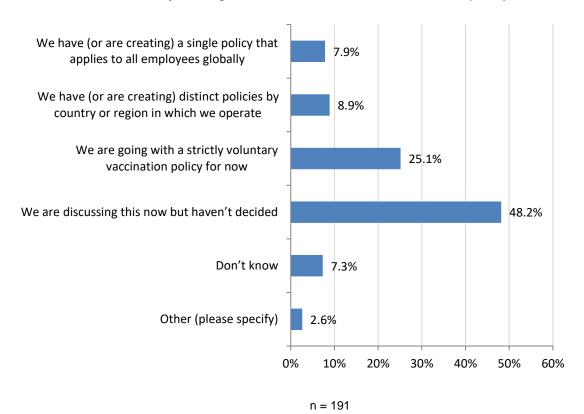

| 6 |
| 6.   | What communication strategies will your organization use to encourage employees to receive a COVID-19 vaccination?                    | 7 |
| 7.   | Does your organization plan to promote COVID-19 vaccination in the communities in which you operate once it becomes available?        | 8 |

## Survey Responses

1. Does your organization plan to require that employees receive a COVID-19 vaccine once they become widely available to the public?



2. Does your organization plan to encourage its employees to receive a COVID-19 vaccine once they become widely available to the public?



# 3. What strategies has your organization considered to encourage employees to receive a COVID-19 vaccination?



#### 4. Please tell us about your organization's COVID-19 vaccination policy:



#### 5. What is included in your organization's COVID-19 vaccination policy/policies?



## 6. What communication strategies will your organization use to encourage employees to receive a COVID-19 vaccination?



7. Does your organization plan to promote COVID-19 vaccination in the communities in which you operate once it becomes available?





Discover your next practice.