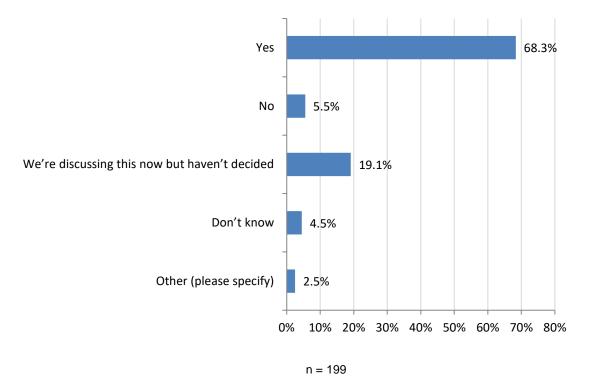

## Survey Responses

1. Does your organization plan to require that employees receive a COVID-19 vaccine once they become widely available to the public?

2. Does your organization plan to encourage its employees to receive a COVID-19 vaccine once they become widely available to the public?