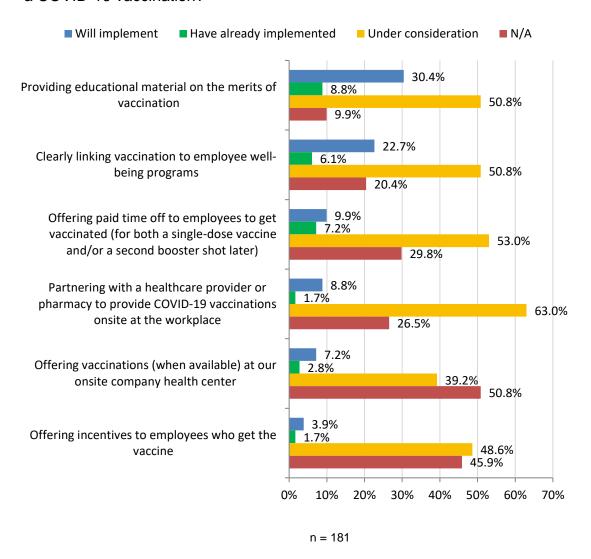

# 3. What strategies has your organization considered to encourage employees to receive a COVID-19 vaccination?