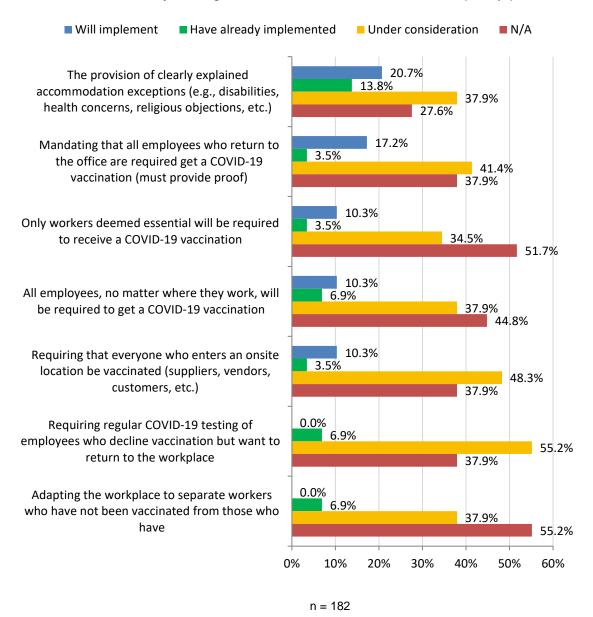

#### 5. What is included in your organization's COVID-19 vaccination policy/policies?