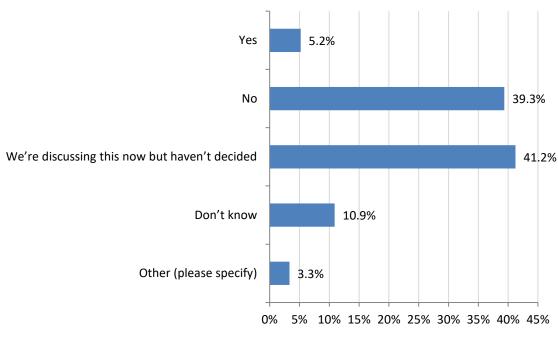

## Survey Responses

1. Does your organization plan to require that employees receive a COVID-19 vaccine once they become widely available to the public?

2. Does your organization plan to encourage its employees to receive a COVID-19 vaccine once they become widely available to the public?