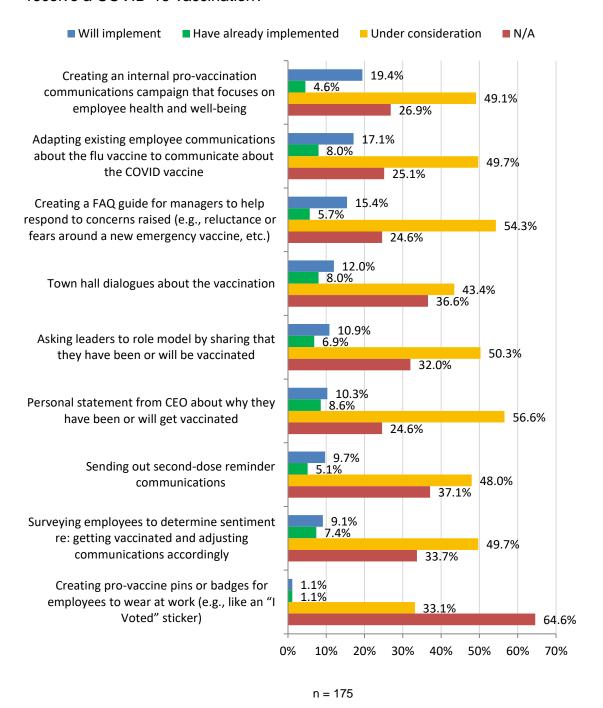

## 6. What communication strategies will your organization use to encourage employees to receive a COVID-19 vaccination?

7. Does your organization plan to promote COVID-19 vaccination in the communities in which you operate once it becomes available?