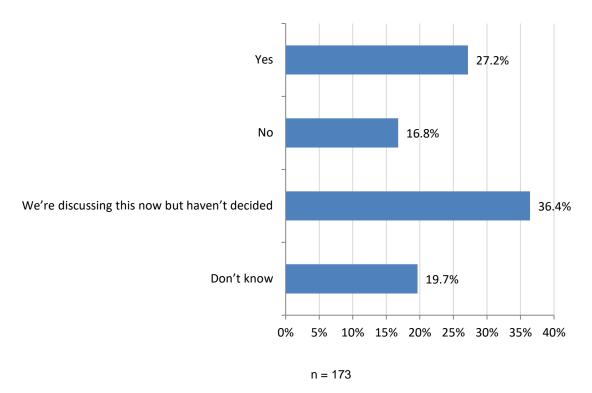

## 6. What communication strategies will your organization use to encourage employees to receive a COVID-19 vaccination?

7. Does your organization plan to promote COVID-19 vaccination in the communities in which you operate once it becomes available?